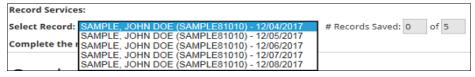

Because you pre-selected several days to log: at the top left above Service Record is a box with Student name.
 (see example below). Click dropdown arrow. Each date you selected will appear.

• Click one date at a time. Then click **Save** at the bottom.