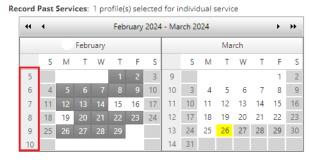

On the calendar for the correct month, click on all numbers in the far left column (see screenshot below

 the red rectangle). This highlights all dates for the weeks.
 \*\*\*Next, check your monthly log sheet and click on the calendar dates for absences and no school days so you do not log those, and click Okay. You can also select individual calendar days to do a week at a time.