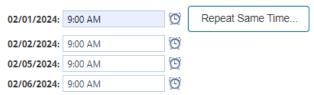

(continued from previous page)

• **Service Record** opens with the dates you selected. Select the **approximate time** personal care services begin; then click **Repeat Same Time.** 

- Scroll down to the Service Record and For Service: click <u>Personal Care Services</u> For Service Type: click <u>Personal</u>
   Care Services [T1020]
- Under Areas Covered/Assessed select Other. To the right: (If other, specify): Type in Personal Care Services. Another Option: select 1 personal care service the student receives.
- <u>Always</u> click on the box titled Has this service been completed? This releases your service records to be billed.
   Then click Continue.

Because you pre-selected several days to log: at the top left above Service Record is a box with Student name.
 (see example below). Click dropdown arrow. Each date you selected will appear.

• Click one date at a time. Then click **Save** at the bottom.