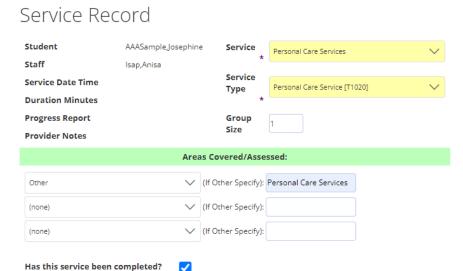

(continued from previous page)

• **Service Record** opens with the dates you selected. Select the **approximate time** personal care services begin; then click **Repeat Same Time.** 

- Scroll down to the Service Record and For Service: click <u>Personal Care Services</u> For Service Type: click <u>Personal</u>
   Care Services [T1020]
- Under Areas Covered/Assessed select Other. To the right: (If other, specify): Type in Personal Care Services. Another Option: select 1 personal care service the student receives.
- <u>Always</u> click on the box titled Has this service been completed? This releases your service records to be billed.
   Then click Continue.